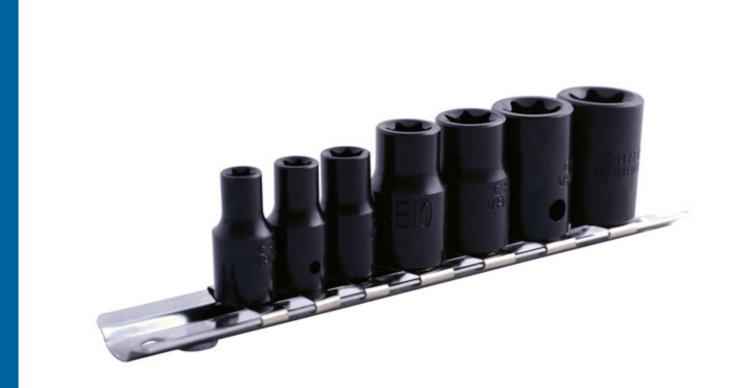

## Impact Star Socket Set 3/8"D, 1/4"D 7pc

Set of 7 impact sockets in 1/4" square drive and 3/8" square drive with star\* profile. A useful compact set of common sizes from E6 to E16. Supplied on a socket rail for convenient storage and easy tool access. Size engraved on each socket for easy identification. Designed for use with impact tools for quick, safe and easy adjustment of star\* fixings.

## **Additional Information**

- 1/4"D sockets: E6, E7, E8. Depth: 25mm.
- 3/8"D sockets: E10, E12, E14, E16. Depth: 28mm.
- Manufactured from forged chrome vanadium with black phosphate finish.
- Supplied on a socket rail (140mm).
- Larger, 17 piece set available, please see Laser Part No. 3930.