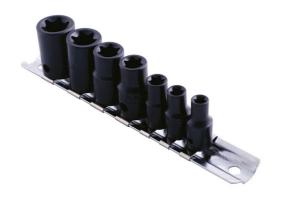

## Impact Star Socket Set 3/8"D, 1/4"D 7pc

Set of 7 impact sockets in 1/4" square drive and 3/8" square drive with star\* profile. A useful compact set of common sizes from E6 to E16. Supplied on a socket rail for convenient storage and easy tool access. Size engraved on each socket for easy identification. Designed for use with impact tools for quick, safe and easy adjustment of star\* fixings.

## **Additional Information**

- 1/4"D sockets: E6, E7, E8. Depth: 25mm.
- 3/8"D sockets: E10, E12, E14, E16. Depth: 28mm.
- Manufactured from forged chrome vanadium with black phosphate finish.
- Supplied on a socket rail (140mm).
- Larger, 17 piece set available, please see Laser Part No. 3930.