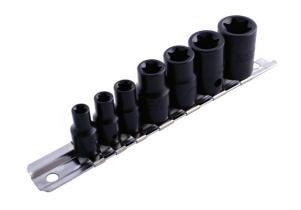

## Impact Star Socket Set 3/8"D, 1/4"D 7pc

Set of 7 impact sockets in 1/4" square drive and 3/8" square drive with star\* profile. A useful compact set of common sizes from E6 to E16. Supplied on a socket rail for convenient storage and easy tool access. Size engraved on each socket for easy identification. Designed for use with impact tools for quick, safe and easy adjustment of star\* fixings.

## **Additional Information**

- 1/4"D sockets: E6, E7, E8. Depth: 25mm.
- 3/8"D sockets: E10, E12, E14, E16. Depth: 28mm.
- Manufactured from forged chrome vanadium with black phosphate finish.
- Supplied on a socket rail (140mm).
- Larger, 17 piece set available, please see Laser Part No. 3930.